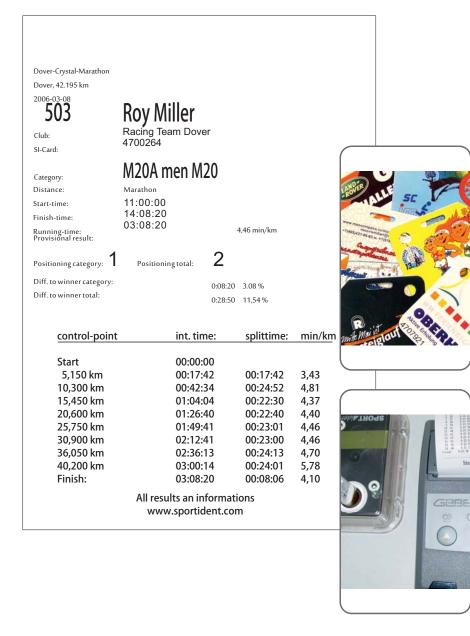

Sport / Adventure

Fitness / Schoolsport

SPORTident GmbH Markt 14 D-99310 Arnstadt Germany

phone: +49 - 3628 78300

email: support@sportident.com www.sportident.com

If you are looking for an universal timing and identification system - here is SPORTident! You can use the SPORTident system in almost every kind of leisure and adventure sport like biking, cross-country-running, multi-sport, relays, orienteering and walking. Using SPORTident you produce extended data-records with a lot of split-times easy and comfortable. These comprehensive data records are the base for a wide range of evaluation possibilities - making your sport even more exciting. One of SPORTident's key features is to offer an individual result-printout on paper just after a runner has passed the finish-line.

## G

SPORTident is used in 56 countries on 6 continents. It is the world-wide leading ident system in orienteering sports.

The SPORTident-system is based on the SPORTident-Card, an extended data memory stick. The SPORTident-Card features the possibility to store a complete set of card-owner's personalized data including name, address, date of birth, email-address and phone number. All the data can be supervised and managed by the runners themselves. The SPORTident-Card supports fast entries for registration at an event. It eliminates the need of a centralised data-base and protects runner's privacy. During the race the SPORTident-Card stores split-times and check point code numbers.